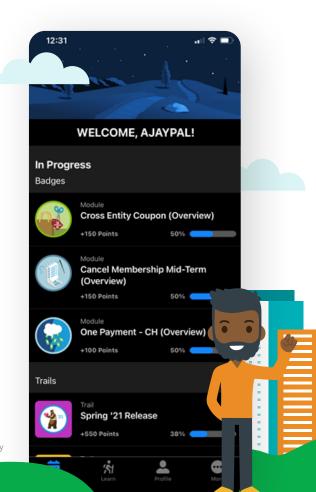

## Maximize your AMS investment and help your team thrive.

Product features and functionality are important, but your organization's success relies heavily on ongoing training. With Nimble AMS mirroring Salesforce's ideal product upgrade model with three major seasonal releases a year, there's a lot of product innovation to keep up with. To ensure you are utilizing Nimble AMS to its fullest, myTrailhead training modules will help your team learn about the latest Nimble AMS releases.

## With Nimble AMS myTrailhead training modules you will:

Stay current with the latest features and functionality

Select which new features and functionality help to achieve your strategic priorities

Foster a culture of continuous learning that keeps your staff engaged